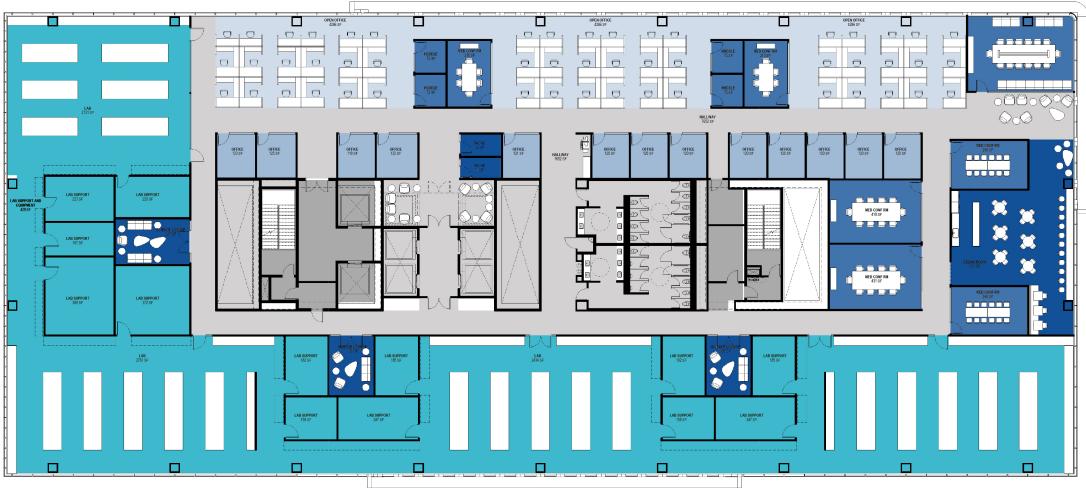

# **HYPOTHETICAL TEST FIT**

60% Lab / 40% Office

# OPEN OFFICE

| 6' x 8' Cubicles | 34 |
|------------------|----|
| 6' x 2' Desk     | 17 |
| Copy / Print     | 1  |

#### LAB BENCHES 126

| PRIVATE | OFFICE | 13 |
|---------|--------|----|
| PRIVAIL | OFFICE | 13 |

# MEETING ROOMS

| Small Conference Room  | 4 |
|------------------------|---|
| Medium Conference Room | 6 |
| Board Room             | 1 |

# AMENITY

| Break Room w/ Seating | 1 |
|-----------------------|---|
| break Room w/ Seating |   |
| Science Lounge        | 3 |
| Phone Booth           | 2 |
| Reception Area        | С |

CORE

TYPICAL FLOOR PLATE

~40,000 SQ. FT.