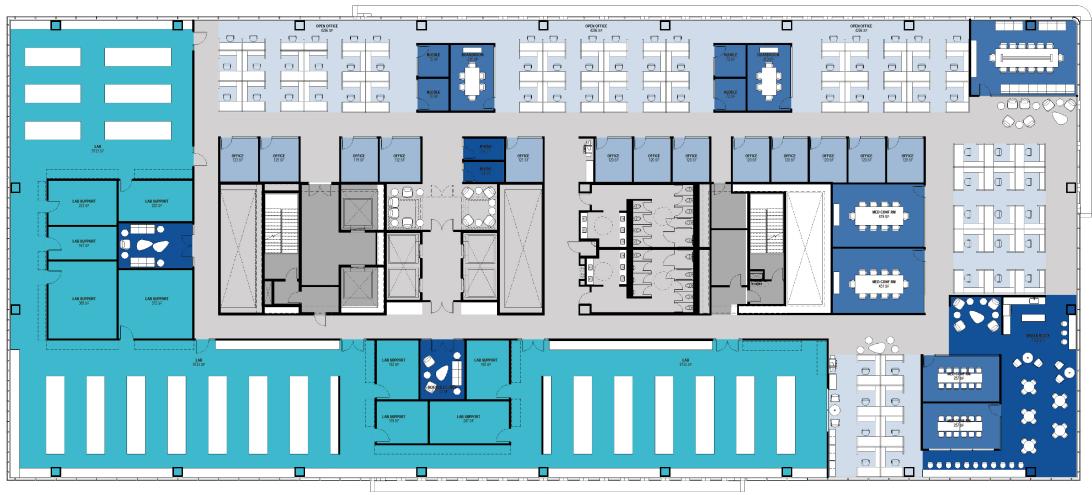

# **HYPOTHETICAL TEST FIT**

117

40% Lab / 60% Office

#### OPEN OFFICE

| 6' x 8' Cubicles | 57 |
|------------------|----|
| 6' x 2' Desk     | 17 |
| Copy / Print     | 2  |

#### LAB BENCHES

### PRIVATE OFFICE 13

# MEETING ROOMS

| Small Conference Room  | 4 |
|------------------------|---|
| Medium Conference Room | 6 |
| Board Room             | 1 |

# AMENITY

| Kitchen Area          |   |
|-----------------------|---|
| Break Room w/ Seating |   |
| Science Lounge        | 2 |
| Phone Booth           | 2 |
| Reception Area        |   |

CORE

TYPICAL FLOOR PLATE

~40,000 SQ. FT.